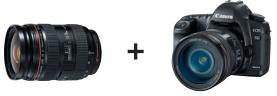

EF 50mm f/1.2L USM **SAVE \$100** 

TS-E 45mm f/2.8 **SAVE \$80** 

EF 24–70mm f/2.8L USM **SAVE \$80** 

EF 200mm f/2L IS USM + EOS 5D Mark II Body or Lens Kit SAVE \$1000

EF 85mm f/1.2L II USM + EOS 5D Mark II Body or Lens Kit SAVE \$260

EF 16–35mm f/2.8L II USM + EOS 5D Mark II Body or Lens Kit SAVE \$200

EF 50mm f/1.2L USM + EOS 5D Mark II Body or Lens Kit SAVE \$200

TS-E 45mm f/2.8 + EOS 5D Mark II Body or Lens Kit SAVE \$160

EF 24–70mm f/2.8L USM + EOS 5D Mark II Body or Lens Kit SAVE \$160