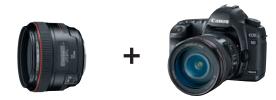

EF 50mm f/1.2L USM **SAVE \$100** 

TS-E 45mm f/2.8 **SAVE \$80** 

EF 24–70mm f/2.8L USM **SAVE \$80** 

EF 200mm f/2L IS USM + EOS 5D Mark II Body or Lens Kit SAVE \$1000

EF 85mm f/1.2L II USM + EOS 5D Mark II Body or Lens Kit SAVE \$260

EF 16–35mm f/2.8L II USM + EOS 5D Mark II Body or Lens Kit SAVE \$200

EF 50mm f/1.2L USM + EOS 5D Mark II Body or Lens Kit SAVE \$200

TS-E 45mm f/2.8 + EOS 5D Mark II Body or Lens Kit SAVE \$160

EF 24–70mm f/2.8L USM + EOS 5D Mark II Body or Lens Kit SAVE \$160