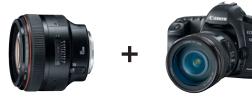

EF 50mm f/1.2L USM **SAVE \$100** 

TS-E 45mm f/2.8 **SAVE \$80** 

EF 24–70mm f/2.8L USM **SAVE \$80** 

EF 200mm f/2L IS USM + EOS 5D Mark II Body or Lens Kit SAVE \$1000

EF 85mm f/1.2L II USM + EOS 5D Mark II Body or Lens Kit SAVE \$260

EF 16–35mm f/2.8L II USM + EOS 5D Mark II Body or Lens Kit SAVE \$200

EF 50mm f/1.2L USM + EOS 5D Mark II Body or Lens Kit SAVE \$200

TS-E 45mm f/2.8 + EOS 5D Mark II Body or Lens Kit SAVE \$160

EF 24–70mm f/2.8L USM + EOS 5D Mark II Body or Lens Kit SAVE \$160