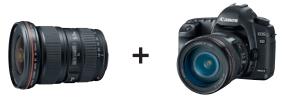

EF 50mm f/1.2L USM **SAVE \$100** 

TS-E 45mm f/2.8 **SAVE \$80** 

EF 24–70mm f/2.8L USM **SAVE \$80** 

EF 200mm f/2L IS USM + EOS 5D Mark II Body or Lens Kit SAVE \$1000

EF 85mm f/1.2L II USM + EOS 5D Mark II Body or Lens Kit SAVE \$260

EF 16–35mm f/2.8L II USM + EOS 5D Mark II Body or Lens Kit SAVE \$200

EF 50mm f/1.2L USM + EOS 5D Mark II Body or Lens Kit SAVE \$200

TS-E 45mm f/2.8 + EOS 5D Mark II Body or Lens Kit SAVE \$160

EF 24–70mm f/2.8L USM + EOS 5D Mark II Body or Lens Kit SAVE \$160